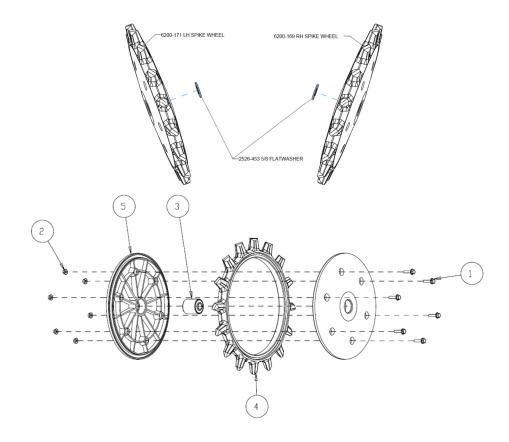

## **GERMINATE UNIFORMITY™**

6200-005 POLY SPIKE CLOSING WHEEL KIT

| ITEM | PART ND. | DESCRIPTION                          | QTY |
|------|----------|--------------------------------------|-----|
| 1    | 2502-111 | M6X1X25MM,GR8.8,FL HH BOLT ZP        | 6   |
| S    | 2520-160 | M6x10,CRIMP LOCK FL NUT ZP WAXED     | 6   |
| 3    | 2570-069 | 40MM BEARING - AN212132 (S203KYY2)   | 1   |
| Ą    | 6200-454 | POLY SPIKE WHEEL RH, 16 TODTH(SHOWN) | 1   |
|      | 6200-458 | POLY SPIKE WHEEL LH, 16 TOOTH        | 1   |
| ίΩ,  | 6200-455 | WHEEL HALF, NYLON                    | 5   |