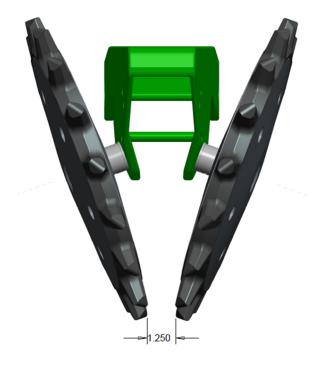

## 6200 POLY SPIKE CLOSING WHEEL

6200-005 AND 6200-006 INSTALLATION INSTRUCTIONS 2565-797\_REV\_B FOR JD 1700 (ALL MODELS), KINZE & WHITE PLANTERS WITH V-CLOSING WHEELS

- 1. REMOVE THE RUBBER CLOSING WHEEL FROM THE PLANTER
- 2. REMOVE BOLTS FROM RUBBER CLOSING WHEEL HUBS
- 3. DISASSEMBLE THE RUBBER CLOSING WHEEL **NOTE**: DO NOT ATTEMPT TO PRY THE WHEEL APART, YOU WILL DAMAGE THE HUBS.
- 4. REMOVE THE RUBBER TIRE.
- 5. INSTALL THE 6200 POLY SPIKE IN SAME LOCATION AS THE RUBBER TIRE.
- 6. VERIFY OUTER LIP ON CLOSING WHEEL HALVES ARE FULLY SEATED AND TIGHT IN THE GROOVE OF 6200 POLY SPIKE WHEEL.
- 7. RE-INSTALL BOLTS AND HEX NUTS. FULLY TIGHTEN
- 8. WHEN MOUNTING ON THE PLANTER, USE WASHERS PROVIDED OR EXISTING SPACERS TO POSITION THE 6200 POLY SPIKE WITH 1-1/4" APART AT THE CLOSET POINT. REFER TO THE ILLUSTRATION
- 9. 6200 POLY SPIKE WHEELS ARE TYPICALLY INSTALLED STRAIGHT ACROSS FROM EACH OTHER AND IN THE BACK HOLE.
- 10. THE DISTANCE BETWEEN WHEELS MAY NEED TO BE ADJUSTED ACCORDING TO SOIL CONDITIONS. SOIL CONDITIONS VARY SO IT WILL BE NECESSARY TO CHECK FOR SEED TO SOIL CONTACT AS CONDITIONS CHANGE.