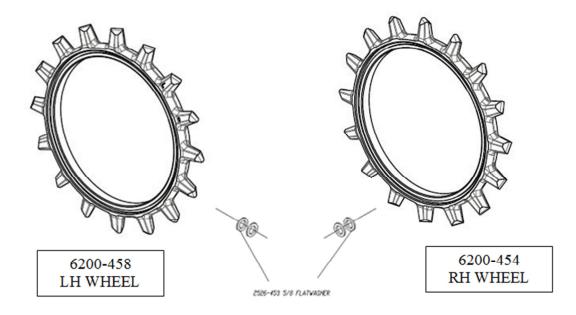

## **GERMINATE UNIFORMITY™**

6200-005 POLY SPIKE CLOSING WHEEL KIT

| ITEM | PART ND. | DESCRIPTION                          | QTY |
|------|----------|--------------------------------------|-----|
| 1    | 2502-111 | M6X1X25MM,GR8.8,FL HH BOLT ZP        | 6   |
| S    | 2520-160 | M6x10,CRIMP LOCK FL NUT ZP WAXED     | 6   |
| 3    | 2570-069 | 40MM BEARING - AN212132 (S203KYY2)   | 1   |
| Ą    | 6200-454 | POLY SPIKE WHEEL RH, 16 TODTH(SHOWN) | 1   |
|      | 6200-458 | POLY SPIKE WHEEL LH, 16 TOOTH        | 1   |
| ίΩ,  | 6200-455 | WHEEL HALF, NYLON                    | 5   |